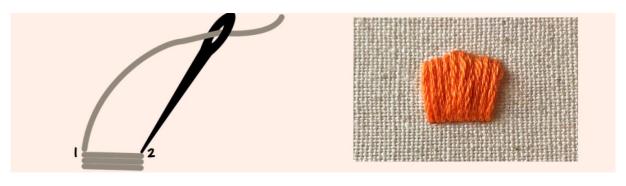

KET

Frame in satin stitch with 2 threads in colour red.

Saddle and grips in satin stitch with 2 threads in colour brown.

Steering wheel in satin stitch with 2 threads in colour white.

Wheels in satin stitch with 12 threads in colour white and black.

Spokes of the wheels in long stitch with 2 threads in colour white.

Pedals in satin stitch with 2 threads in colour brown.

Steering wheel in satin stitch with 2 threads in colour white

Basket in satin stitch with 2 threads in colour light brown.

Flowers in basket is a mix of Spiderweb stitch, Lazy daisy stitch and french knots 2 threads in colours red and pink.

Leaves in satin stitch with 2 threads in colour green.

Cogs wheel in outline stitch with 2 threads in colour white.

## DIFFERENT TYPES OF STITCHES USED

### 1. Satin stitch



#### 2. Outline stitch



# 3. Spiderweb stitch



# 4. Lazy Daisy Stitch





### 5. French Knots