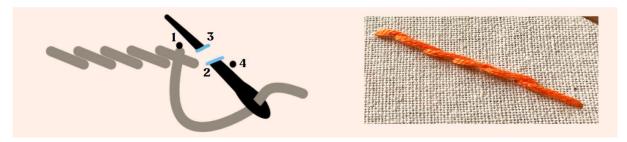

with 2 threads in colour red.

Saddle and grips in satin stitch with 2 threads in colour brown.

Steering wheel in satin stitch with 2 threads in colour white.

Wheels in satin stitch with 12 threads in colour white and black.

Spokes of the wheels in long stitch with 2 threads in colour white.

Pedals in satin stitch with 2 threads in colour brown.

Steering wheel in satin stitch with 2 threads in colour white

Basket in satin stitch with 2 threads in colour light brown.

Flowers in basket is a mix of Spiderweb stitch, Lazy daisy stitch and french knots 2 threads in colours red and pink.

Leaves in satin stitch with 2 threads in colour green.

Cogs wheel in outline stitch with 2 threads in colour white.

## DIFFERENT TYPES OF STITCHES USED

### 1. Satin stitch



#### 2. Outline stitch



# 3. Spiderweb stitch



# 4. Lazy Daisy Stitch





### 5. French Knots