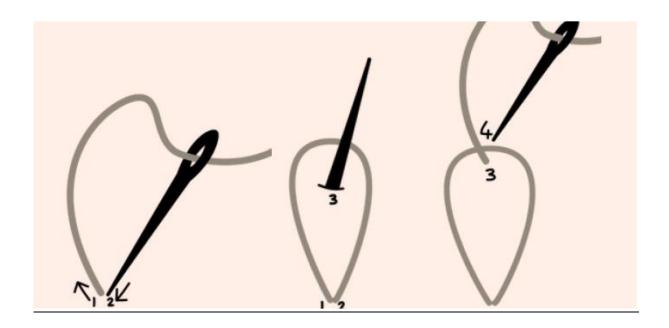

satin stitch with 2 threads in colour brown.

Steering wheel in satin stitch with 2 threads in colour white.

Wheels in satin stitch with 12 threads in colour white and black.

Spokes of the wheels in long stitch with 2 threads in colour white.

Pedals in satin stitch with 2 threads in colour brown.

Steering wheel in satin stitch with 2 threads in colour white

Basket in satin stitch with 2 threads in colour light brown.

Flowers in basket is a mix of Spiderweb stitch, Lazy daisy stitch and french knots 2 threads in colours red and pink.

Leaves in satin stitch with 2 threads in colour green.

Cogs wheel in outline stitch with 2 threads in colour white.

## DIFFERENT TYPES OF STITCHES USED

### 1. Satin stitch



#### 2. Outline stitch



# 3. Spiderweb stitch



# 4. Lazy Daisy Stitch





### 5. French Knots