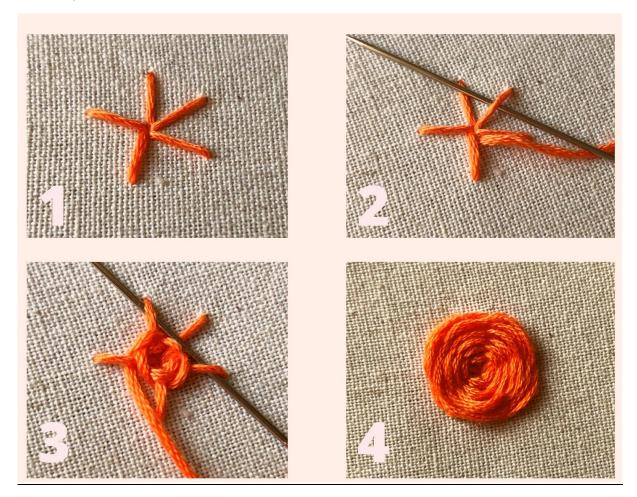

red.

Saddle and grips in satin stitch with 2 threads in colour brown.

Steering wheel in satin stitch with 2 threads in colour white.

Wheels in satin stitch with 12 threads in colour white and black.

Spokes of the wheels in long stitch with 2 threads in colour white.

Pedals in satin stitch with 2 threads in colour brown.

Steering wheel in satin stitch with 2 threads in colour white

Basket in satin stitch with 2 threads in colour light brown.

Flowers in basket is a mix of Spiderweb stitch, Lazy daisy stitch and french knots 2 threads in colours red and pink.

Leaves in satin stitch with 2 threads in colour green.

Cogs wheel in outline stitch with 2 threads in colour white.

## DIFFERENT TYPES OF STITCHES USED

### 1. Satin stitch



#### 2. Outline stitch



# 3. Spiderweb stitch



# 4. Lazy Daisy Stitch





### 5. French Knots