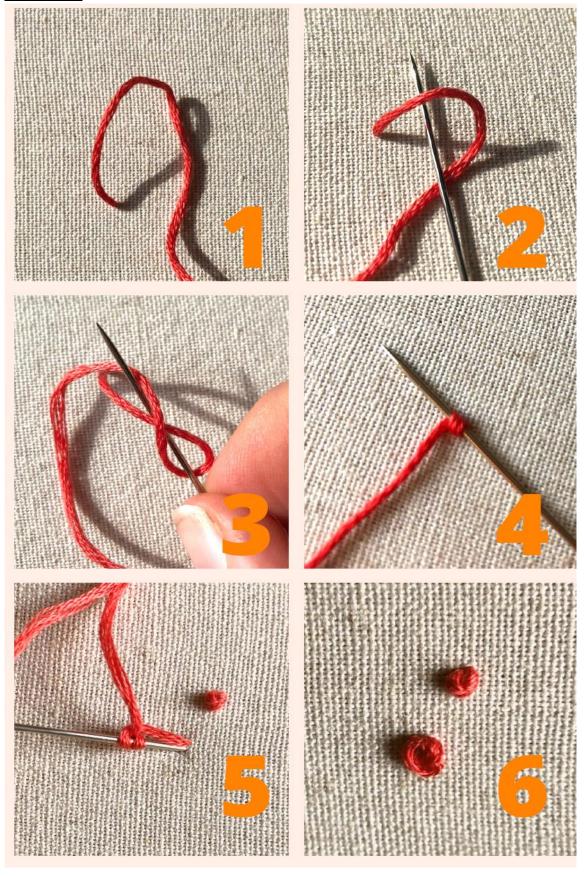

ads in colour brown.

Steering wheel in satin stitch with 2 threads in colour white.

Wheels in satin stitch with 12 threads in colour white and black.

Spokes of the wheels in long stitch with 2 threads in colour white.

Pedals in satin stitch with 2 threads in colour brown.

Steering wheel in satin stitch with 2 threads in colour white

Basket in satin stitch with 2 threads in colour light brown.

Flowers in basket is a mix of Spiderweb stitch, Lazy daisy stitch and french knots 2 threads in colours red and pink.

Leaves in satin stitch with 2 threads in colour green.

Cogs wheel in outline stitch with 2 threads in colour white.

## DIFFERENT TYPES OF STITCHES USED

### 1. Satin stitch



#### 2. Outline stitch



# 3. Spiderweb stitch



# 4. Lazy Daisy Stitch





### 5. French Knots