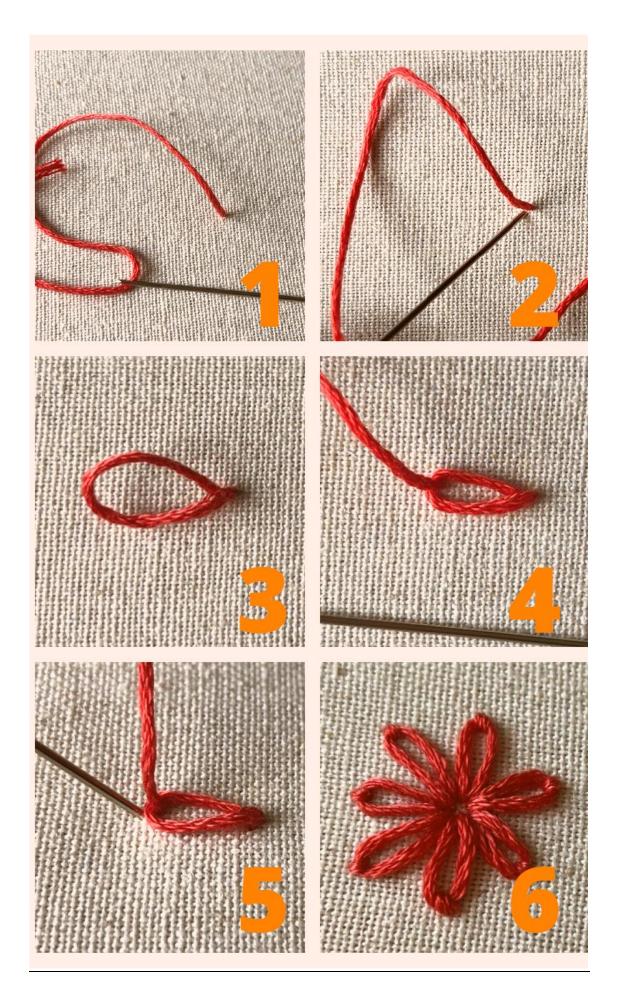

atin stitch with 2 threads in colour brown.

Steering wheel in satin stitch with 2 threads in colour white.

Wheels in satin stitch with 12 threads in colour white and black.

Spokes of the wheels in long stitch with 2 threads in colour white.

Pedals in satin stitch with 2 threads in colour brown.

Steering wheel in satin stitch with 2 threads in colour white

Basket in satin stitch with 2 threads in colour light brown.

Flowers in basket is a mix of Spiderweb stitch, Lazy daisy stitch and french knots 2 threads in colours red and pink.

Leaves in satin stitch with 2 threads in colour green.

Cogs wheel in outline stitch with 2 threads in colour white.

## DIFFERENT TYPES OF STITCHES USED

### 1. Satin stitch



#### 2. Outline stitch



# 3. Spiderweb stitch



# 4. Lazy Daisy Stitch





### 5. French Knots